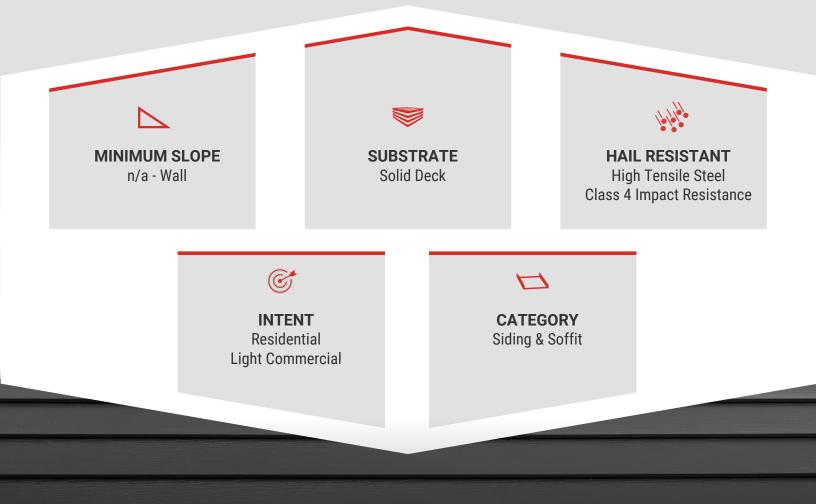

### **Warranty & Finish**

 $\overline{\mathbb{W}}$ 

Painted Craftsman Lap Siding carries a 50 year paint warranty, 50 year substrate warranty, and 30 year fade/chalk warranty. Unpainted Galvalume carries a 45 year warranty.

The painted option is a baked on enamel paint over primer and Galvalume. The non-painted Galvalume option is 45% zinc and 55% aluminum with a clear acrylic overcoat.

Metal Roofing & Siding, Nationwide bestbuymetals.com

#### **Purpose & Use**

Craftsman Steel Lap Siding is a great choice for residential and light commercial use. A steel substrate and hidden flange fastening system lock out wind and water.

Craftsman Board & Batten is designed to be installed over solid decking, but can sometimes be installed over wood battens when going over uneven surfaces.