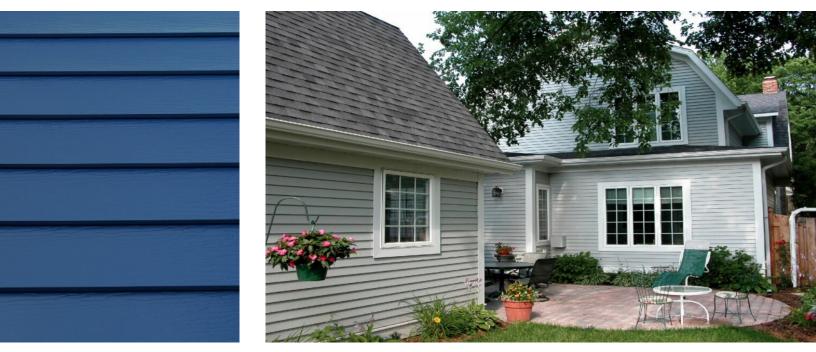

### **Craftsman Steel Lap Siding**

#### Craftsman steel siding that offers traditional style and class

Craftsman Siding is our signature steel siding, and Craftsman Lap Siding is our traditional style residential siding line. From smooth and HD textured finishes, Craftsman is built to add permanent beauty to your home.