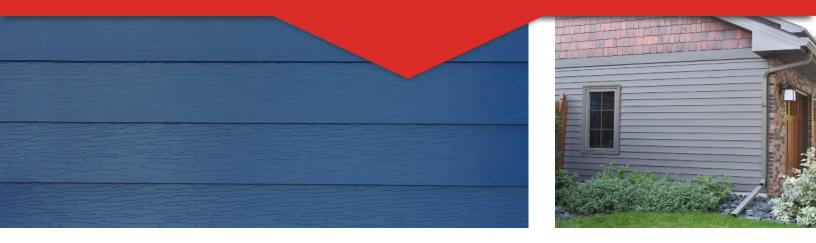

### **Craftsman Steel Lap Siding**

#### Craftsman steel siding that offers traditional style and class

Craftsman Siding is our signature steel siding, and Craftsman Lap Siding is our traditional style residential siding line. From smooth and HD textured finishes, Craftsman is built to add permanent beauty to your home.