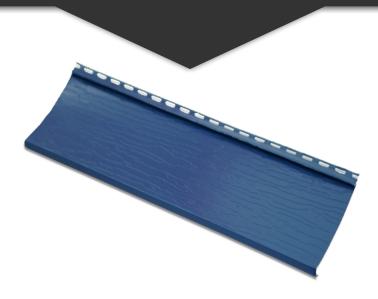

### **Craftsman Steel Lap Siding**

#### Craftsman steel siding that offers traditional style and class

Craftsman Siding is our signature steel siding, and Craftsman Lap Siding is our traditional style residential siding line. From smooth and HD textured finishes, Craftsman is built to add permanent beauty to your home.

### **Design & Size**

LB

We provide Craftsman Steel Lap Siding custom cut to the half inch per specifications. Any length is available from 2' up to 35'. These custom crafted panels come in 10.75", 8.12", and 6.57" sizes.

Thickness options include 29 and 26 gauge.

#### 6.57", 8.12", 10.75" Standard

0.5"

Metal Roofing & Siding, Nationwide bestbuymetals.com