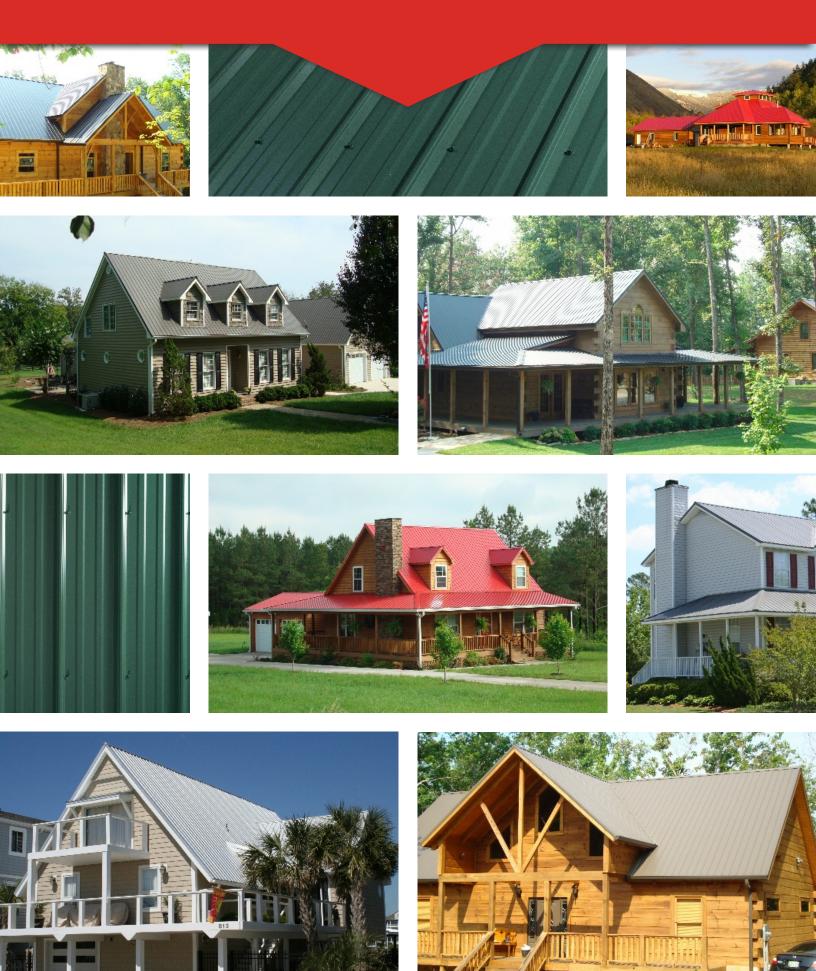

Tuff-Rib's design features five 3/4" high ribs, spaced 9" on center.



### **Warranty & Finish**

W

Painted Tuff-Rib carries a 40 year paint warranty and 30 year fade/chalk warranty. Unpainted Galvalume carries a 25 year warranty. The painted option is a baked on enamel paint over primer and Galvalume. The non-painted Galvalume option is 45% zinc and 55% aluminum with a clear acrylic overcoat.





Metal Roofing, Nationwide bestbuymetals.com

#### **Purpose & Use**

An integrated anti-siphon groove on panel laps allows Tuff-Rib to be installed on roofs as low as 2.5:12. Strong 3/4" trapezoidal ribs enable installation over solid deck and open frame applications.

Tuff-Rib is at home on residential applications, but functions well as a light commercial panel as well.



### Inspiration









THE



# MAKE









## DIFFERENCE