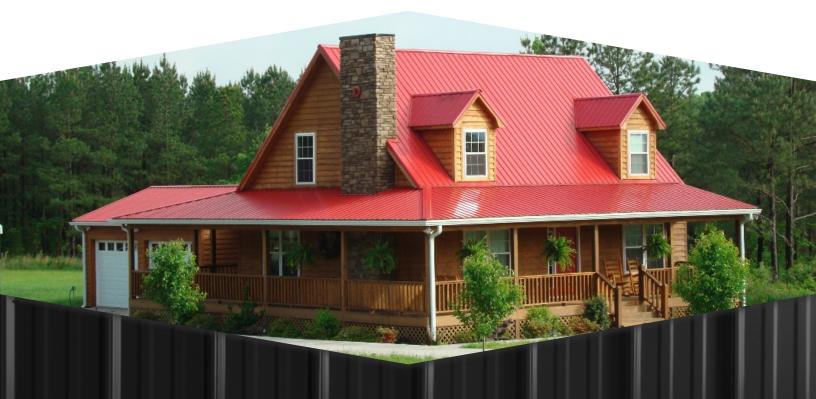

#### **Purpose & Use**

An integrated anti-siphon groove on panel laps allows Tuff-Rib to be installed on roofs as low as 2.5:12. Strong 3/4" trapezoidal ribs enable installation over solid deck and open frame applications.