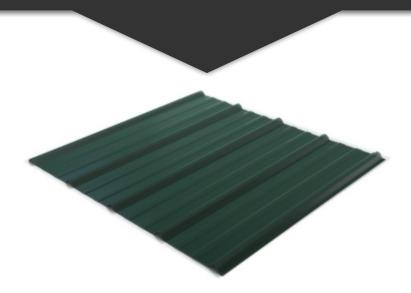

### **Tuff-Rib**®

#### Durable steel roofing at an amazing price point.

Tuff-Rib is our most affordable metal roofing system. A generous 36" coverage, category leading finishes, and high production volumes combine to ensure that everyone can afford a quality steel roof system.