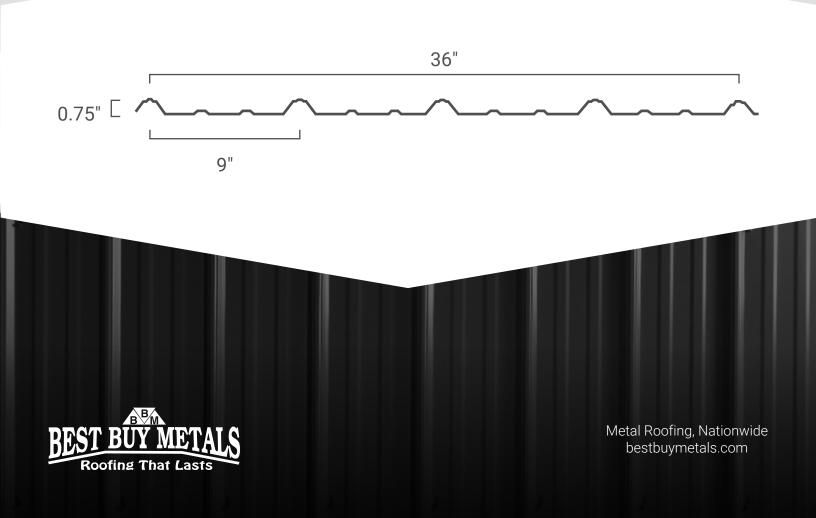

### **Design & Size**

LB

We provide Tuff-Rib custom cut to the inch per your specifications. Any length is available from 3' up to 45'. Tuff-Rib's design features five 3/4" high ribs, spaced 9" on center.