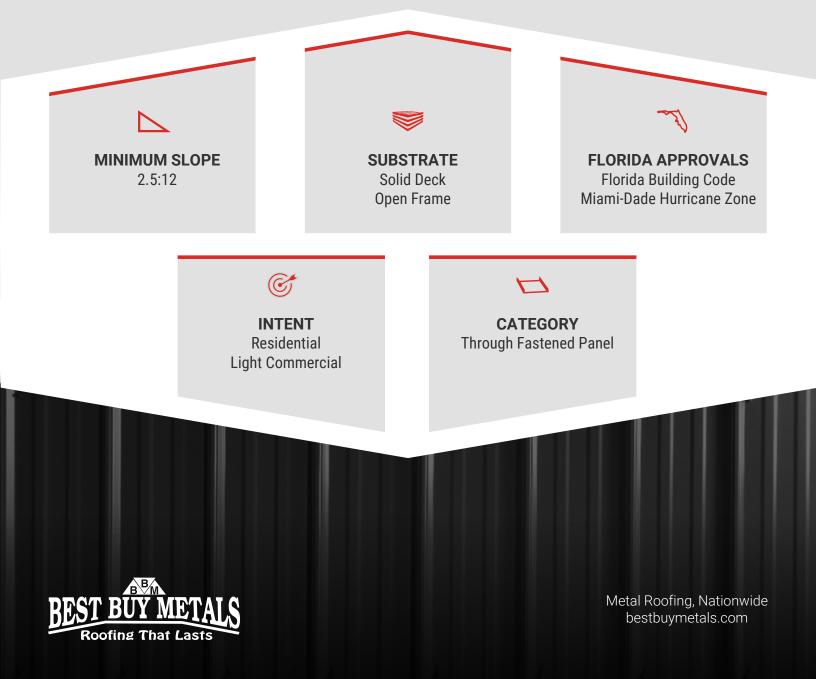

#### **Purpose & Use**

An integrated anti-siphon groove on panel laps allows Tuff-Rib to be installed on roofs as low as 2.5:12. Strong 3/4" trapezoidal ribs enable installation over solid deck and open frame applications.

Tuff-Rib is at home on residential applications, but functions well as a light commercial panel as well.