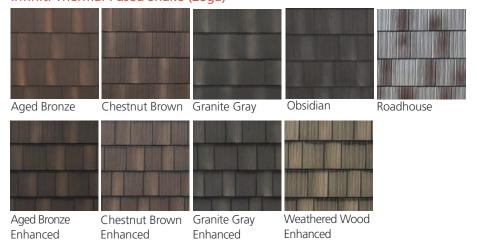

products carry a lifetime, non-prorated limited warranty with hail and fade protection. The warranty is also transferable if the owner sells.

# THE FO

ArrowLine | Steel Slate Em







# **LAYER SYSTEM PROCESS**





# **Color Selection**

Available in these premium colors:

### ArrowLine Shake, ArrowLine Slate (Solid Colors)















● Prem. Shake - 28ga ■ Std. Slate - 28ga Zn90 (Premium) ⊙□ ☐ Sp. Slate - 28ga

EDCO solid roofing colors meet or exceed ENERGY STAR® standards, which can reduce your energy costs.

**Note:** All colors shown are as accurate as possible. Please refer to actual color chip samples before making your final color selection.

### Arrowline Enhanced Slate (28ga)



### Arrowline Enhanced Shake (30ga Std, 28ga Spec)



## Infiniti Thermal-Fused Shake (28ga)



### Generations HD Shake (28ga)

Cedar HD