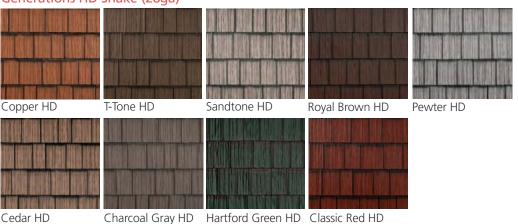

ed warranty with hail and fade protection. The warranty is also transferable if the owner sells.

# THE FO

ArrowLine | Steel Slate Em







# **LAYER SYSTEM PROCESS**





# **Color Selection**

Available in these premium colors:

### ArrowLine Shake, ArrowLine Slate (Solid Colors)















● Prem. Shake - 28ga ■ Std. Slate - 28ga Zn90 (Premium) ⊙□ ☐ Sp. Slate - 28ga

EDCO solid roofing colors meet or exceed ENERGY STAR® standards, which can reduce your energy costs.

**Note:** All colors shown are as accurate as possible. Please refer to actual color chip samples before making your final color selection.

### Arrowline Enhanced Slate (28ga)



### Arrowline Enhanced Shake (30ga Std, 28ga Spec)



## Infiniti Thermal-Fused Shake (28ga)



### Generations HD Shake (28ga)

Cedar HD