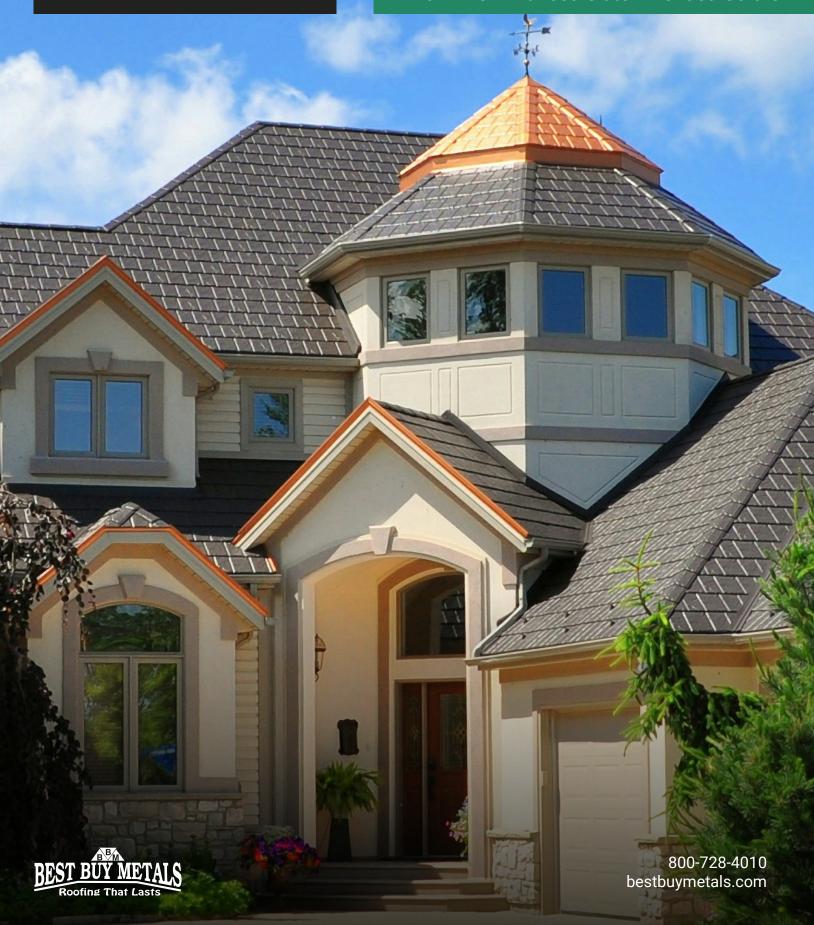

# The look of hand-cut slate creates an aesthetic statement like none other.

## **DESIGN AND DURABILITY**

From light commercial to residential applications, ArrowLine® steel slate roofing is the next wave in roofing. ArrowLine roofing will not warp, split, peel, or crack and defies winds up to 160 mph. It can easily withstand frigid northern winters as well as the blistering southern sun. Coated with a deluxe TRINAR® finish to maximize color retention, ArrowLine steel slate roofing panels are available in 5 solid ENERGY STAR® colors and 6 blended dark rich colors. The unique double embossing pattern adds panel strength strong enough to be walked on. Complete the look by adding siding, soffit and gutter systems in complementary colors.

## **EXCELLENT PERFORMANCE**

ArrowLine roofing has a unique 4-way locking system that allows them to be installed quickly and easily while locking out the harshest of weather conditions. Virtually maintenance-free, ArrowLine roofing's 12" exposure provides a clean, distinctive look that improves the design and 'curb-appeal' appearance of your home.