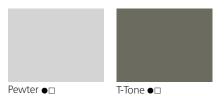

# **Color Selection**

Available in these premium colors:

### ArrowLine Shake, ArrowLine Slate (Solid Colors)

● Prem. Shake - 28ga ■ Std. Slate - 28ga Zn90 (Premium) ⊙□ ☐ Sp. Slate - 28ga

EDCO solid roofing colors meet or exceed ENERGY STAR® standards, which can reduce your energy costs.