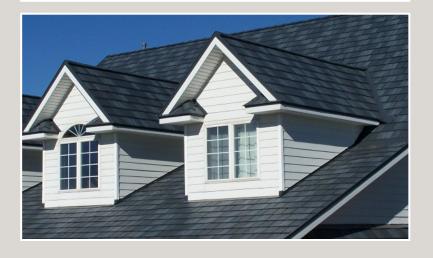

## **DESIGN AND DURABILITY**

From light commercial to residential applications, ArrowLine® steel slate roofing is the next wave in roofing. ArrowLine roofing will not warp, split, peel, or crack and defies winds up to 160 mph. It can easily withstand frigid northern winters as well as the blistering southern sun. Coated with a deluxe TRINAR® finish to maximize color retention, ArrowLine steel slate roofing panels are available in 5 solid ENERGY STAR® colors and 6 blended dark rich colors. The unique double embossing pattern adds panel strength strong enough to be walked on. Complete the look by adding siding, soffit and gutter systems in complementary colors.

## **EXCELLENT PERFORMANCE**

ArrowLine roofing has a unique 4-way locking system that allows them to be installed quickly and easily while locking out the harshest of weather conditions. Virtually maintenance-free, ArrowLine roofing's 12" exposure provides a clean, distinctive look that improves the design and 'curb-appeal' appearance of your home.