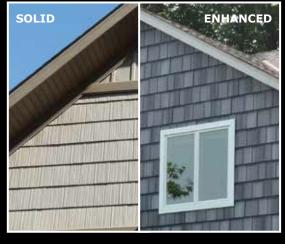

## **DESIGN AND DURABILITY**

From light commercial to residential applications, ArrowLine® steel slate roofing is the next wave in roofing. ArrowLine roofing will not warp, split, peel, or crack and defies winds up to 160 mph. It can easily withstand frigid northern winters as well as the blistering southern sun. Coated with a deluxe TRINAR® finish to maximize color retention, ArrowLine steel slate roofing panels are available in 5 solid ENERGY STAR® colors and 6 blended dark rich colors. The unique double embossing pattern adds panel strength strong enough to be walked on. Complete the look by adding siding, soffit and gutter systems in complementary colors.