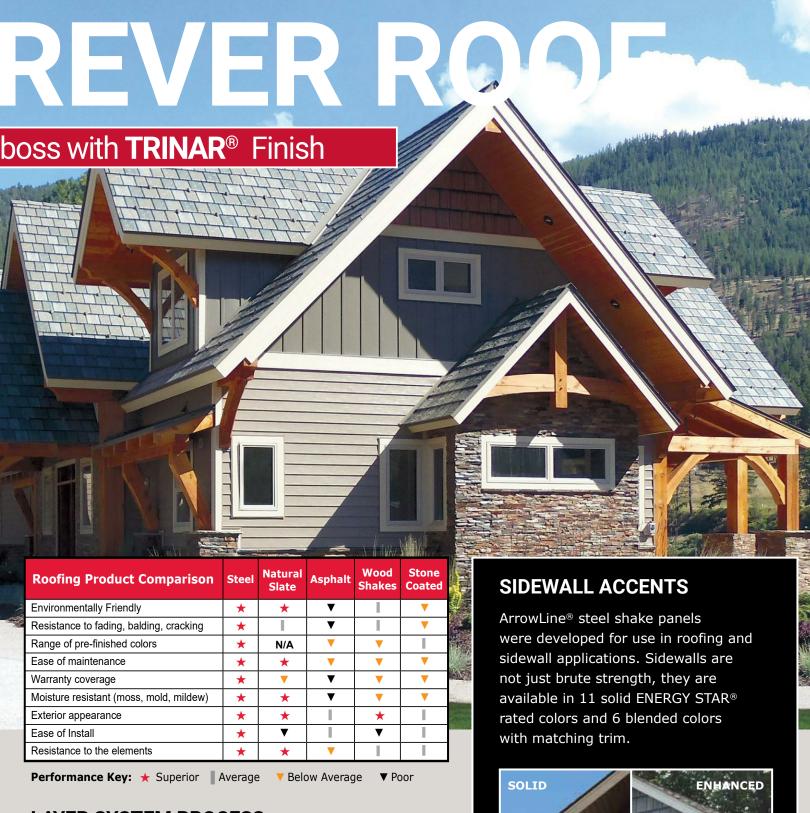

ng system that allows them to be installed quickly and easily while locking out the harshest of weather conditions. Virtually maintenance-free, ArrowLine roofing's 12" exposure provides a clean, distinctive look that improves the design and 'curb-appeal' appearance of your home.

# OUR WARRANTY PLUS PROGRAM IS UNMATCHED



We continue to set the standard with an above-and-beyond Warranty Plus program that takes the concern out of investing in metal roofing. We understand that when you pay for a superior product, it should be backed by a superior guarantee. That's the Warranty Plus promise. ArrowLine roofing products carry a lifetime, non-prorated limited warranty with hail and fade protection. The warranty is also transferable if the owner sells.

# THE FO

ArrowLine | Steel Slate Em







# **LAYER SYSTEM PROCESS**





# **Color Selection**

Available in these premium colors:

### ArrowLine Shake, ArrowLine Slate (Solid Colors)















● Prem. Shake - 28ga ■ Std. Slate - 28ga Zn90 (Premium) ⊙□ ☐ Sp. Slate - 28ga

EDCO solid roofing colors meet or exceed ENERGY STAR® standards, which can reduce your energy costs.

**Note:** All colors shown are as accurate as possible. Please refer to actual color chip samples before making your final color selection.

### Arrowline Enhanced Slate (28ga)



### Arrowline Enhanced Shake (30ga Std, 28ga Spec)



## Infiniti Thermal-Fused Shake (28ga)



### Generations HD Shake (28ga)

Cedar HD