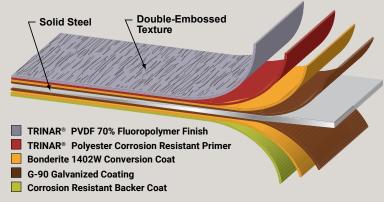

## **DESIGN AND DURABILITY**

From light commercial to residential applications, ArrowLine® steel slate roofing is the next wave in roofing. ArrowLine roofing will not warp, split, peel, or crack and defies winds up to 160 mph. It can easily withstand frigid northern winters as well as the blistering southern sun. Coated with a deluxe TRINAR® finish to maximize color retention, ArrowLine steel slate roofing panels are available in 5 solid ENERGY STAR® colors and 6 blended dark rich colors. The unique double embossing pattern adds panel strength strong enough to be walked on. Complete the look by adding siding, soffit and gutter systems in complementary colors.

## **EXCELLENT PERFORMANCE**

ArrowLine roofing has a unique 4-way locking system that allows them to be installed quickly and easily while locking out the harshest of weather conditions. Virtually maintenance-free, ArrowLine roofing's 12" exposure provides a clean, distinctive look that improves the design and 'curb-appeal' appearance of your home.