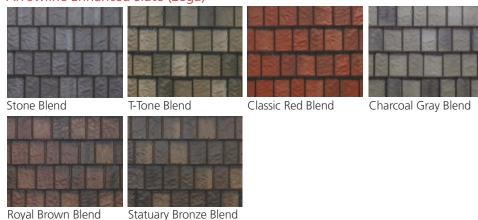

### Arrowline Enhanced Slate (28ga)

**Note:** All colors shown are as accurate as possible. Please refer to actual color chip samples before making your final color selection.