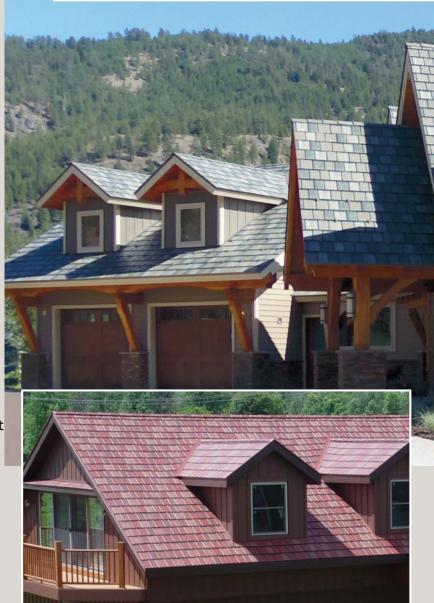

## **DESIGN AND DURABILITY**

From light commercial to residential applications, ArrowLine® steel slate roofing is the next wave in roofing. ArrowLine roofing will not warp, split, peel, or crack and defies winds up to 160 mph. It can easily withstand frigid northern winters as well as the blistering southern sun. Coated with a deluxe TRINAR® finish to maximize color retention, ArrowLine steel slate roofing panels are available in 5 solid ENERGY STAR® colors and 6 blended dark rich colors. The unique double embossing pattern adds panel strength strong enough to be walked on. Complete the look by adding siding, soffit and gutter systems in complementary colors.

# **Color Selection**

Available in these premium colors:

### ArrowLine Shake, ArrowLine Slate (Solid Colors)

● Prem. Shake - 28ga ■ Std. Slate - 28ga Zn90 (Premium) ⊙□ ☐ Sp. Slate - 28ga

EDCO solid roofing colors meet or exceed ENERGY STAR® standards, which can reduce your energy costs.