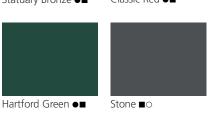

# **Color Selection**

Available in these premium colors:

### ArrowLine Shake, ArrowLine Slate (Solid Colors)

● Prem. Shake - 28ga ■ Std. Slate - 28ga Zn90 (Premium) ⊙□ ☐ Sp. Slate - 28ga

EDCO solid roofing colors meet or exceed ENERGY STAR® standards, which can reduce your energy costs.

**Note:** All colors shown are as accurate as possible. Please refer to actual color chip samples before making your final color selection.